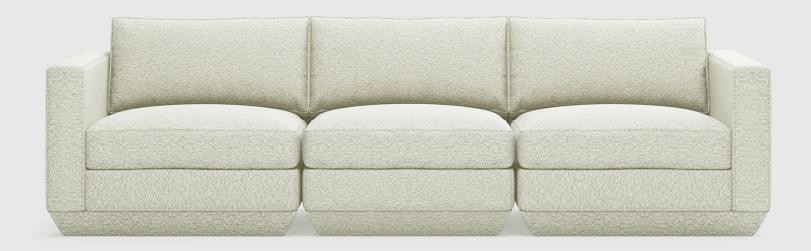

## Podium 3PC Sofa

The Podium Modular Collection is an adaptable seating system that brings modern elegance and luxurious comfort to any space. The Podium features seven core components (Right Arm, Left Arm, Armless, Corner, Ottoman, Left Lounge and Right Lounge) that can be arranged in unlimited configurations to suit any vision or layout. Each component showcases a relaxed silhouette inspired by 1970's Modernism. The frames are constructed with kiln-dried 100% FSC®-Certified hardwood in support of responsible forest management. Podium uses a clean, ultra soft, long-strand fiber fill material that offers the comfort and feel of traditional waterfowl down. This material is created through a process that benefits the environment by diverting 1417 plastic bottles away from landfills, waterways and oceans for each Podium 3PC Sofa we build.

## Podium 3PC Sofa

- 7 different components Arm Left Facing, Arm Right Facing, Armless, Corner, Right Lounge, Left Lounge and Ottoman.
- Cushions contain an eco-friendly, synthetic-down fill made from 1417 recycled plastic water bottles.
- Seat cushions are crafted with high resiliency, medium density foam and use our eco-friendly PET synthetic-down which is created from recycled water bottles.
- PET fill is evenly distributed throughout sewn interior pockets, which provide maximum comfort while maintaining overall cushion shape.
- Inner frame is 100% kiln-dried FSC®-Certified hardwood in support of responsible forest management (FSC® 092551).
- Each component includes concealed buckle connectors to securely join them to each other while in sectional or sofa formation.
- Plastic bumpers on base to prevent floor damage.
- All joints have been stress tested.
- 9-gauge No-Sag, sinuous spring suspension system.
- Manufactured to meet California TB117-2013 fire safety standards without the use of flame retardant additives in the upholstery foam.