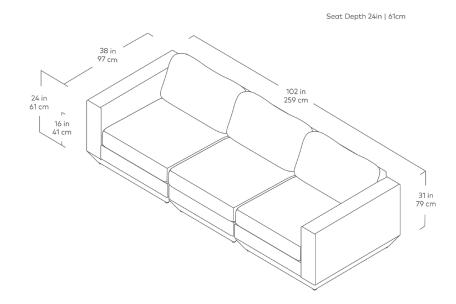

## Podium 3PC Sofa

The Podium Modular Collection is an adaptable seating system that brings modern elegance and luxurious comfort to any space. The Podium features seven core components (Right Arm, Left Arm, Armless, Corner, Ottoman, Left Lounge and Right Lounge) that can be arranged in unlimited configurations to suit any vision or layout. Each component showcases a relaxed silhouette inspired by 1970's Modernism. The frames are constructed with kiln-dried 100% FSC®-Certified hardwood in support of responsible forest management. Podium uses a clean, ultra soft, long-strand fiber fill material that offers the comfort and feel of traditional waterfowl down. This material is created through a process that benefits the environment by diverting 1417 plastic bottles away from landfills, waterways and oceans for each Podium 3PC Sofa we build.

## Podium 3PC Sofa

- 7 different components Arm Left Facing, Arm Right Facing, Armless, Corner, Right Lounge, Left Lounge and Ottoman.
- Cushions contain an eco-friendly, synthetic-down fill made from 1417 recycled plastic water bottles.
- Seat cushions are crafted with high resiliency, medium density foam and use our eco-friendly PET synthetic-down which is created from recycled water bottles.
- PET fill is evenly distributed throughout sewn interior pockets, which provide maximum comfort while maintaining overall cushion shape.
- Inner frame is 100% kiln-dried FSC®-Certified hardwood in support of responsible forest management (FSC® 092551).
- Each component includes concealed buckle connectors to securely join them to each other while in sectional or sofa formation.
- Plastic bumpers on base to prevent floor damage.
- All joints have been stress tested.
- 9-gauge No-Sag, sinuous spring suspension system.
- Manufactured to meet California TB117-2013 fire safety standards without the use of flame retardant additives in the upholstery foam.